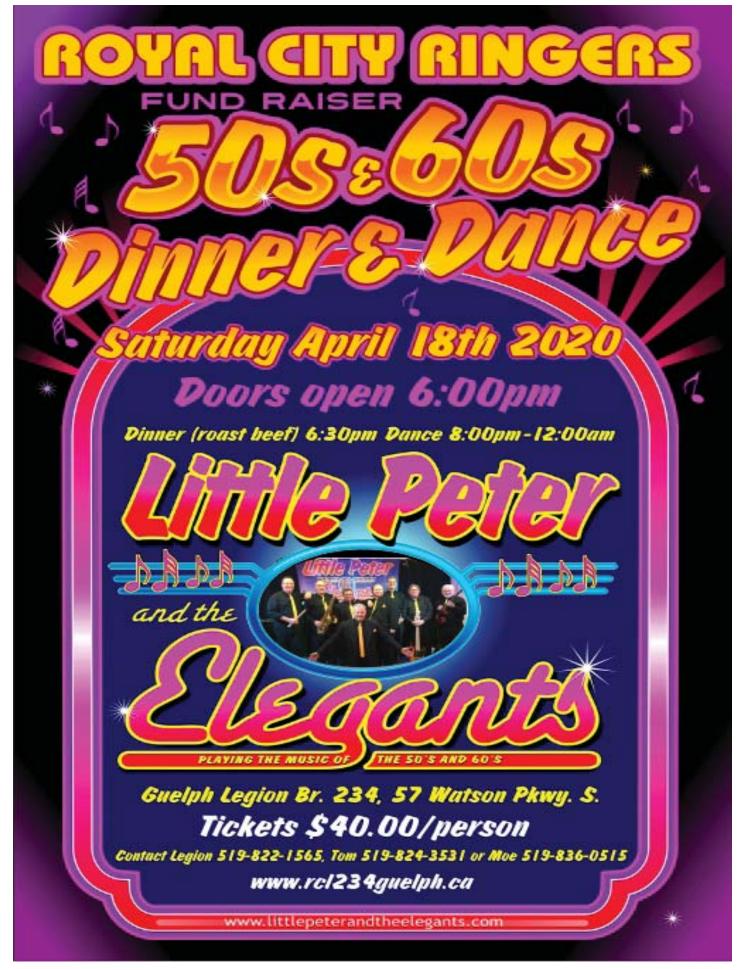

# **Royal City Ringers Guelph**

proudly presents the Annual

# **Bill Vanderburg Memorial Doubles** Saturday, July 25th (Rain Date: Sunday, July 26) (The Tournament will be held at the Guelph Legion)

NOTE: 30' & 40' can be mixed as a team

"A" Group Combined Average of 100% & under - 12 Teams MAX "B" Group Combined Average of 60% & under - 12 Teams MAX

Sign in at 10:00 AM & All Groups Play at 11:00 AM \$40.00 Per Team

# This tournament is open to both Sanctioned and Non-Sanctioned Players

Pre-Register - Send Entry Form along with Cheque or E-Transfer to:

Tommy Gallina, 6 Woodfield Cres., RR#5 Guelph, ON N1E 0P1

Email: horseshoez@hotmail.com