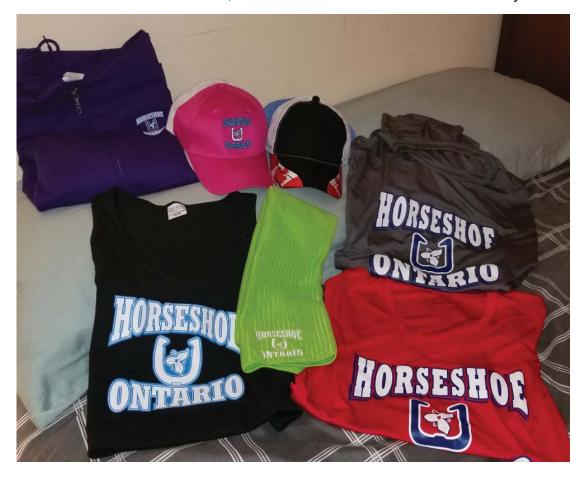

# Here are a few of the Games Related Items that are available for purchase

**Hoodies \$35.00 Shirts \$20.00** 

These 2 items are available in assorted colours and sizes for both Youth and Adults

The shirts are a moisture wick type t-shirt.

They are not cotton.

We have most colours under the rainbow. Red, navy, grey, greens, light blue, dark blue, black, white, purple, fluorescent colours available as well.

All sizes available for adults, and some limited sizes and colours for youth.

Hats \$10.00 Travel Mug \$12.00 Towel \$10.00 Digger \$12.00

If you have any questions or would like to order any of the items shown, please contact Jenn Lawrence at duaneandjenny@bell.net