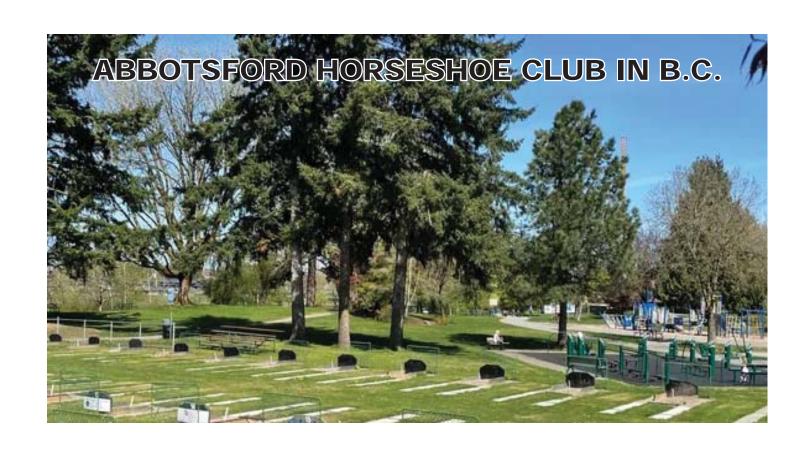

The Abbotsford Horseshoe Club is gearing up for an exciting 2024 Horseshoe season. Club members are already working on organizing and coordinating the Western Championships July 20th & 21st, and the Canadian Championships July 23rd to 27th. Our "Team" of dedicated members is focused on making these two tournaments the best ever.

Some of you may know that our President, Jim Williams, expressed interest in hosting these tournaments several years ago. He convinced all of our members that this was something that our club could do; his enthusiasm was contagious and before we knew it, he made the big announcement that we had the go ahead for our club to host the 2024 Westerns and Canadians in Abbotsford! Sadly, in January 2023 Jim suddenly passed away. It was a devastating blow to our club, but our members decided that we were going to see Jim's vision come to light. So here we are, plans are underway, and we are looking forward to welcoming our Canadian Horseshoe family to Abbotsford! Abbotsford is located within the traditional territory of the Mathxwi, Sema:th, and Leq'a:mel First Nations. The Abbotsford Horseshoe club is located at scenic Mill Lake with a backdrop of the snow capped Mount Baker. Abbotsford is located in the Fraser Valley, just 60 minutes from Vancouver and minutes from the United States Border. We are referred to as "The City In The Country", as we have all the amenities of a city, (such as shopping malls, arenas, restaurants and international airport) and surrounded by country within our wealth of fertile farmland.