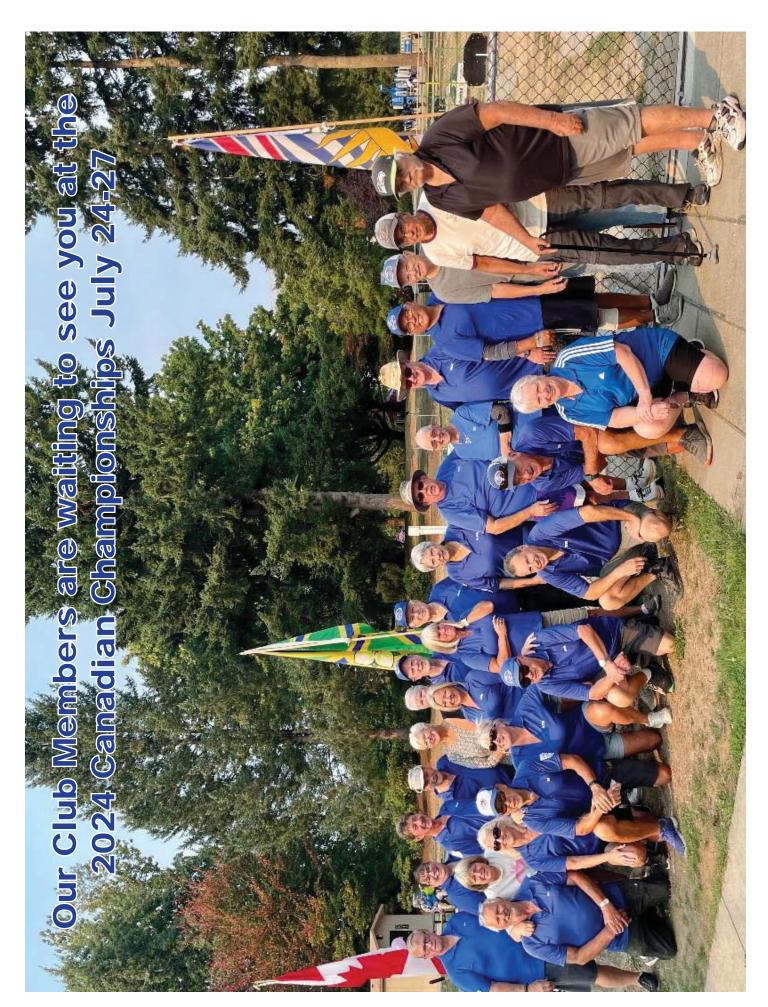

The Abbotsford Horseshoe Club is gearing up for an exciting 2024 Horseshoe season. Club members are already working on organizing and coordinating the Western Championships July 20th & 21st, and the Canadian Championships July 23rd to 27th. Our "Team" of dedicated members is focused on making these two tournaments the best ever.

Some of you may know that our President, Jim Williams, expressed interest in hosting these tournaments several years ago. He convinced all of our members that this was something that our club could do; his enthusiasm was contagious and before we knew it, he made the big announcement that we had the go ahead for our club to host the 2024 Westerns and Canadians in Abbotsford! Sadly, in January 2023 Jim suddenly passed away. It was a devastating blow to our club, but our members decided that we were going to see Jim's vision come to light. So here we are, plans are underway, and we are looking forward to welcoming our Canadian Horseshoe family to Abbotsford! Abbotsford is located within the traditional territory of the Mathxwi, Sema:th, and Leq'a:mel First Nations. The Abbotsford Horseshoe club is located at scenic Mill Lake with a backdrop of the snow capped Mount Baker. Abbotsford is located in the Fraser Valley, just 60 minutes from Vancouver and minutes from the United States Border. We are referred to as "The City In The Country", as we have all the amenities of a city, (such as shopping malls, arenas, restaurants and international airport) and surrounded by country within our wealth of fertile farmland.

Our Horseshoe family is inviting you to attend the Westerns and Canadians, and we are looking forward to welcoming you to our vibrant community in July. We are anticipating great attendance at these tournaments, as the World Championships are being held just across the border in Tri Cities Washington from July 29th to Aug 10th.