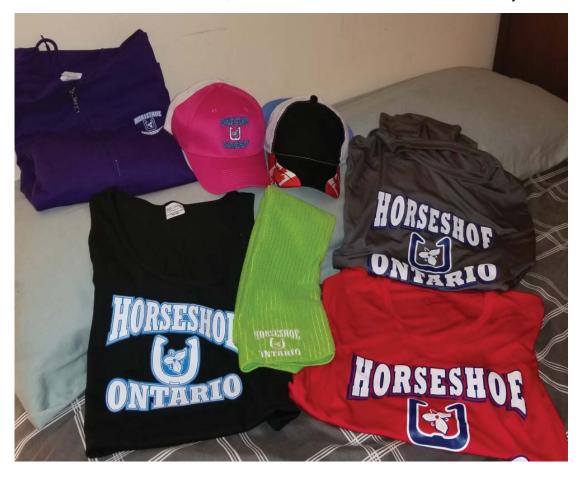

|                                                                                                                                           | DAGE 21                                                                         |  |

# Here are a few of the Horseshoe Ontario Games Related Items that are available for purchase

# **Hoodies \$35.00** Shirts \$20.00

These 2 items are available in assorted colours and sizes for both Youth and Adults

The shirts are a moisture wick type t-shirt.

They are not cotton.

We have most colours under the rainbow. Red, navy, grey, greens, light blue, dark blue, black, white, purple, fluorescent colours available as well.

All sizes available for adults, and some limited sizes and colours for youth.



Hats \$10.00 Travel Mug \$12.00 Towel \$10.00 Digger \$12.00

If you have any questions or would like to order any of the items shown, please contact Jenn Lawrence at duaneandjenny@bell.net

### NOTE:

All proceeds from the sale of these items goes directly to Horseshoe Ontario

# 2022 Ontario Provincial "Junior"



# Singles Championship Saturday, August 20, 2022

East Elgin Community Complex, Aylmer, Ontario Cost to enter: FREE to all Divisions

Cost to enter: FREE to all Divisions (Scorekeepers will be provided.)



### PROPER NAME SHIRTS AND CLOSED TOE SHOES ARE REQUIRED

ENTRY FORM MUST BE RECEIVED BY THE TOURNAMENT DIRECTOR NO LATER THAN **SATURDAY**, **JULY 23**, **2022** 

Mail Entries To: Keith Lindsay, Tournament Director
19 Anne Street, Aylmer ON N5H 2T6
E-mail: kslindsay72@gm